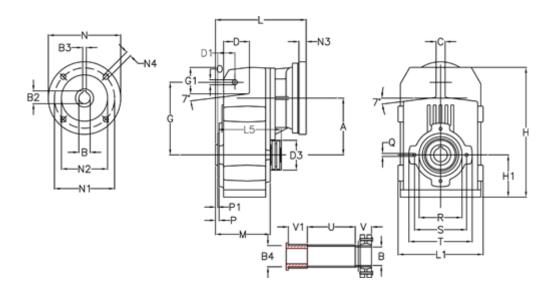

## **Measures**

| A = 150.50 | D1 = 54.0  | I5 = 180.0  | P1                                         | = 3.5    | V =  |
|------------|------------|-------------|--------------------------------------------|----------|------|
| B = 36     | d3 = 90    | M = 125.0   | Q                                          | = M10x17 | V1 = |
| B1 = 19    | G = 170    | N = 200     | R                                          | = 110    |      |
| B2 = 21.8  | G1 = 84.0  | N1 = 165    | S                                          | = 130    |      |
| B3 = 6     | H = 326.0  | N2 = 130    | Т                                          | = 150    |      |
| B4 = 35    | H1 = 102.0 | N4 = M10x20 | Tightening torque Nm adapter bushing = 6.0 |          |      |
| C = 20     | L = 245.0  | O = 13      | Tightening torque Nm shrink disc           | = 8.0    |      |
| D = 68.0   | L1 = 210   | P = 6.5     | U                                          | = 95.5   |      |
|            |            |             |                                            |          |      |